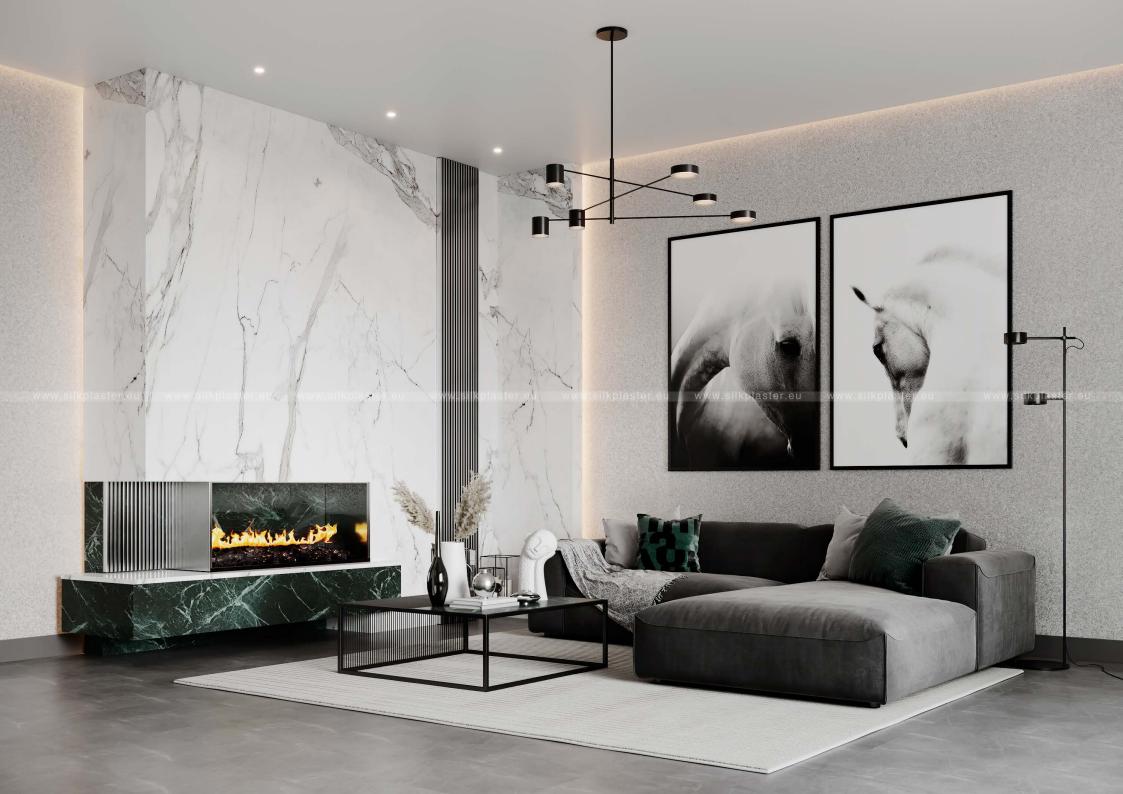

Optima 051 Ecoline 751 Victoria 701

I am delighted with my feature wall!

Nevertheless, the wall is white its texture naturally lightens and expands the interior of my room.

フフ

- Endia

Ecoline 762 Art Design 281 Ecoline 763