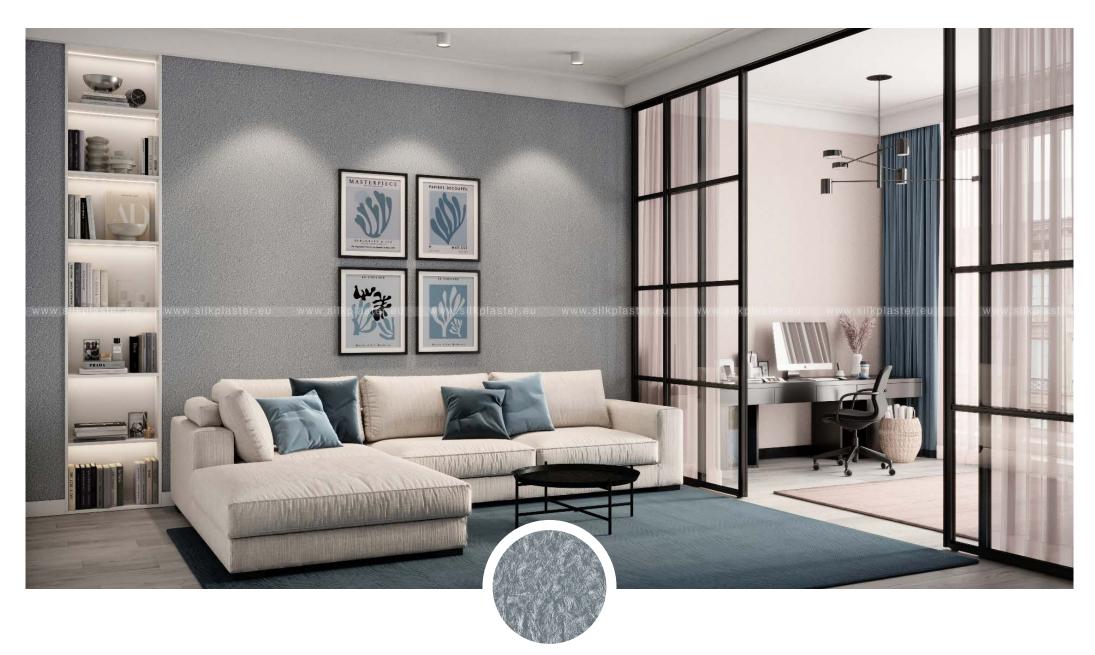

naturally lightens and expands the interior of my room.

フフ

- Endia











Ecoline 762 Art Design 281 Ecoline 763





















SILK PLASTER wallcovering is not just a beautiful background of my workplace, but it also reduces noise from the neighbors et decreases echo.

"

- Christine

















SILK PLASTER liquid wallpaper creates a unique and modern interior. Catchy walls attract visitors and this interior remains in their mind.

Furthermore, it has numbers of benefits: it is odorless, easy and fun to apply and you also can repair it quickly.

"

- Roj





Relief 327 Prestige 408 Victoria 704

















SILK PLASTER is 100% eco-friendly material. Nowadays it is essential to be in harmony with nature for our well-being.

Breathable walls are a must!

"

- Julia









East 961 South 941 Art Design 237









It was my first experienceofusing liquid wallpapers.

SILK PLASTER is supplied as a dry mass in 1kg bags and you need just to mix it with water and apply it with a plastic trowel on a wall.

The Material is made from environmentally friendly components, provides additional heat and sound insulation, does not fade and does not absorb odors. And the most important: it is «Do it yourself»!

I am impressed!

"

- Dace

















66

SILK PLASTER liquid wallpaper is stylish, versatile and technologically advanced product.

It offers us to use technological progress for our comfort.

Be fashionable in everything.

"

- Olga





Prestige 403 Ecoline 753 Ecoline 752





Optima 057 Optima 062 Ecoline 756













East 957 Art Design 282