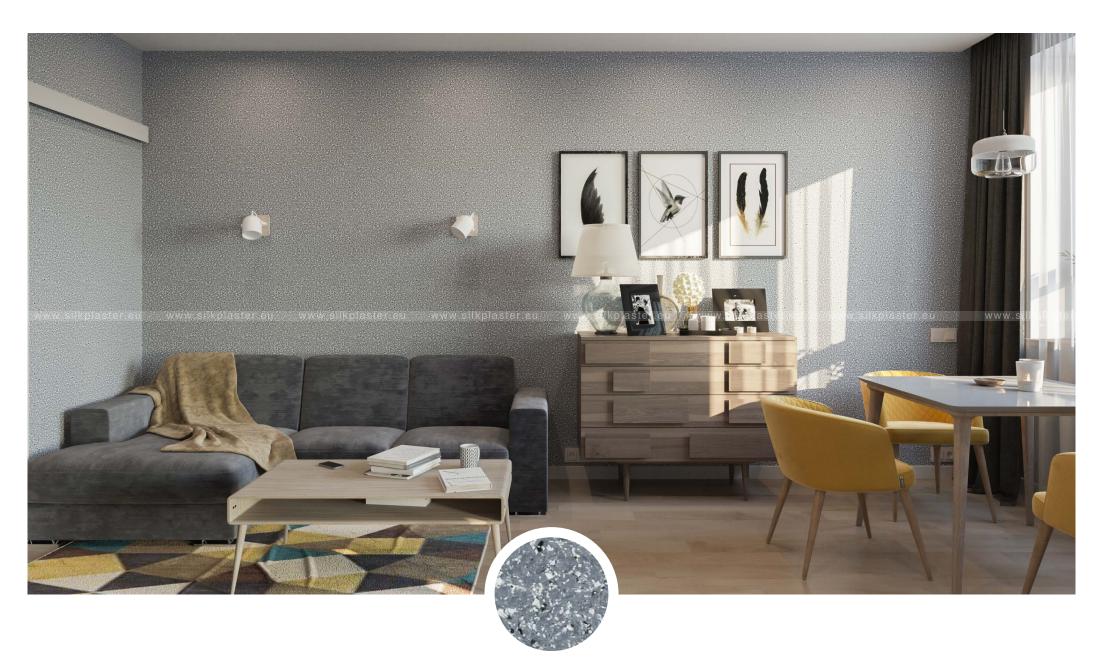

Optima 051 Ecoline 751 Victoria 701

I am delighted with my feature wall!

Nevertheless, the wall is white its texture naturally lightens and expands the interior of my room.

フフ

- Endia

Ecoline 762 Art Design 281 Ecoline 763