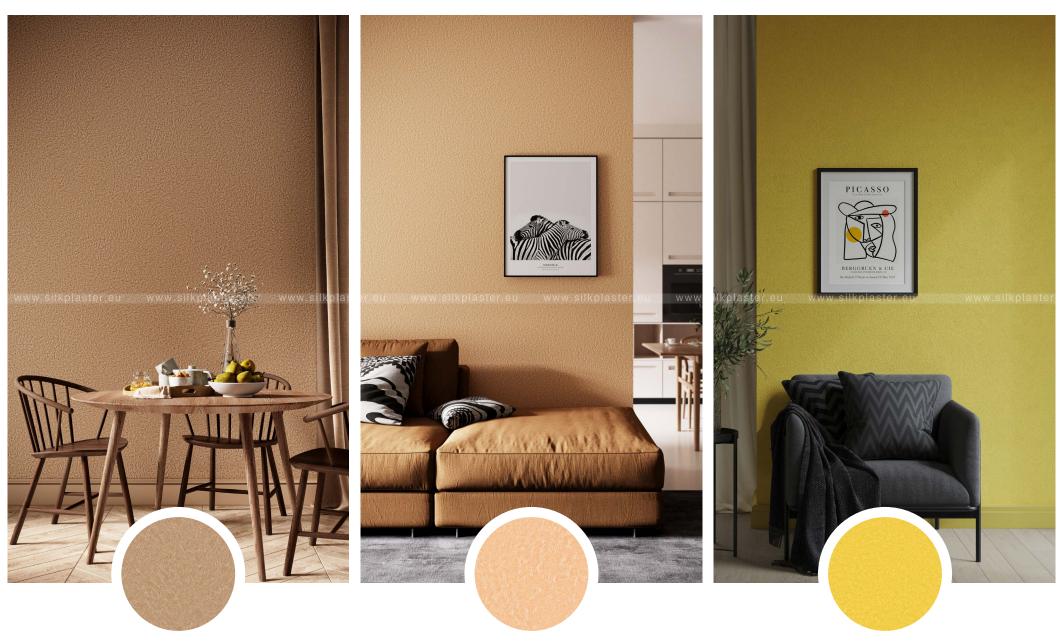

And the color of the wallcovering is more than amazing.

"

- Indra

66

Rich colors and stylish textures will transform the interior and allow you to match any modern design trends.

Moreover, you can combine SILK PLASTER with other materials and get astonishing results!