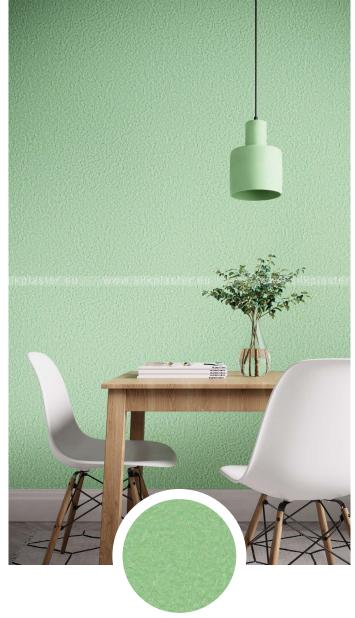

Breathable walls are a must!

"

- Julia

East 961 South 941 Art Design 237

It was my first experienceofusing liquid wallpapers.

SILK PLASTER is supplied as a dry mass in 1kg bags and you need just to mix it with water and apply it with a plastic trowel on a wall.