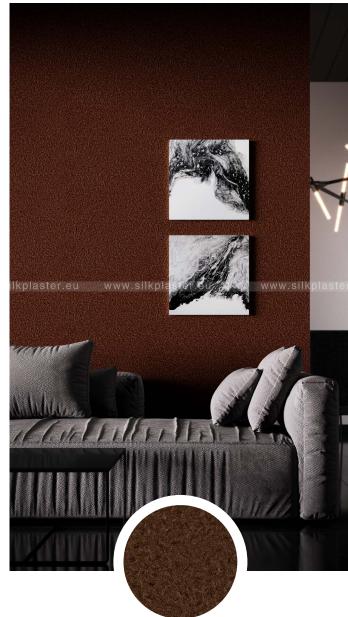

Furthermore, it has numbers of benefits: it is odorless, easy and fun to apply and you also can repair it quickly.

"

- Roj

Relief 327 Prestige 408 Victoria 704

SILK PLASTER is 100% eco-friendly material. Nowadays it is essential to be in harmony with nature for our well-being.