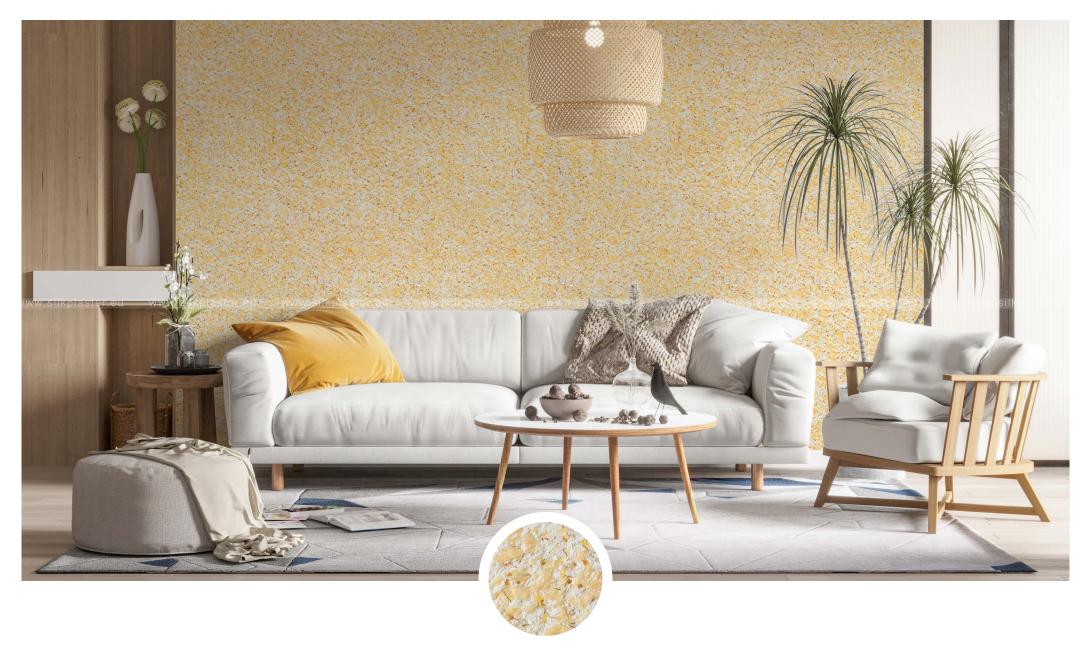

And the color of the wallcovering is more than amazing.

"

- Indra

66

Rich colors and stylish textures will transform the interior and allow you to match any modern design trends.

Moreover, you can combine SILK PLASTER with other materials and get astonishing results!