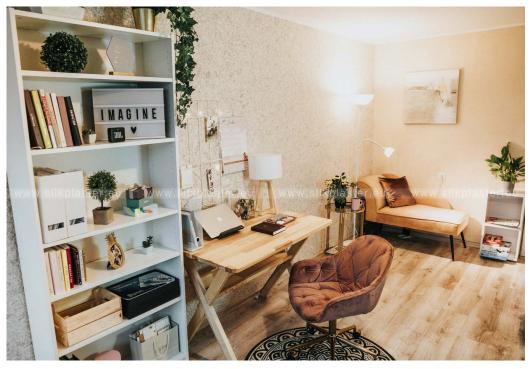

SILK PLASTER wallcovering is not just a beautiful background of my workplace, but it also reduces noise from the neighbors et decreases echo.

"

- Christine

SILK PLASTER liquid wallpaper creates a unique and modern interior. Catchy walls attract visitors and this interior remains in their mind.