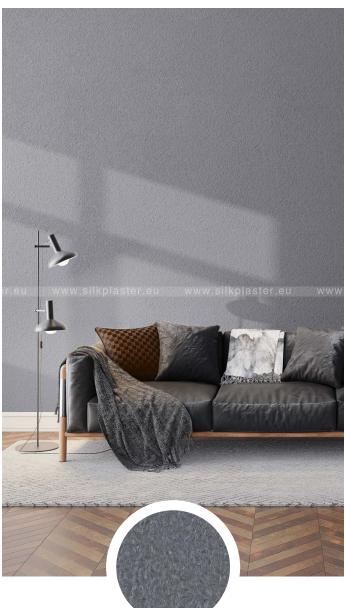

Breathable walls are a must!

"

- Julia

East 961 South 941 Art Design 237

It was my first experienceofusing liquid wallpapers.

SILK PLASTER is supplied as a dry mass in 1kg bags and you need just to mix it with water and apply it with a plastic trowel on a wall.