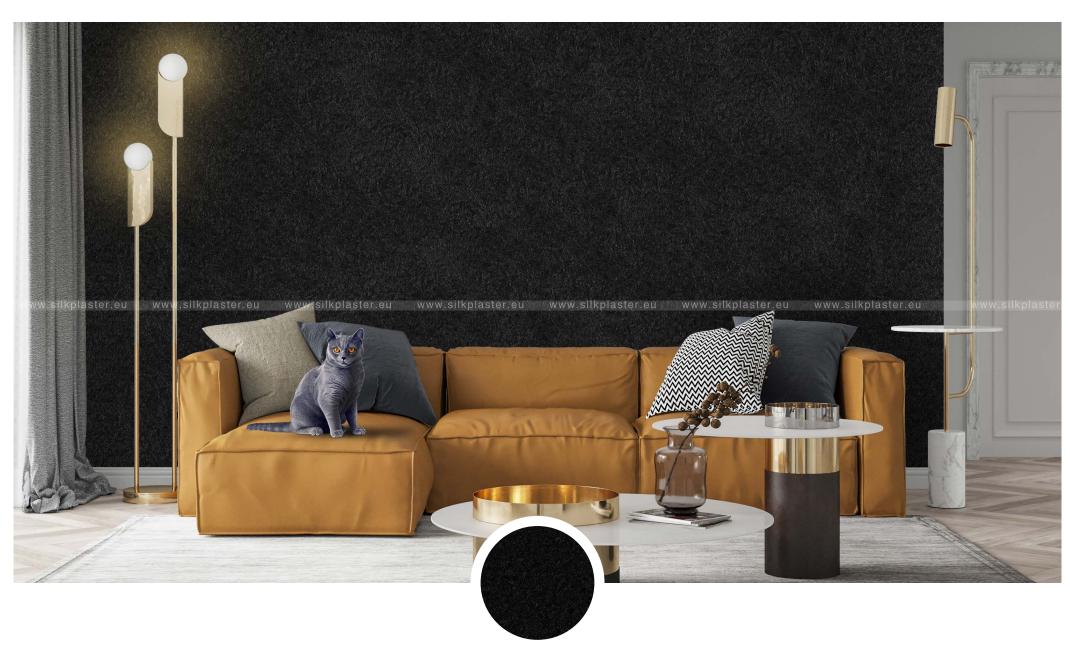

And the color of the wallcovering is more than amazing.

"

- Indra

66

Rich colors and stylish textures will transform the interior and allow you to match any modern design trends.

Moreover, you can combine SILK PLASTER with other materials and get astonishing results!