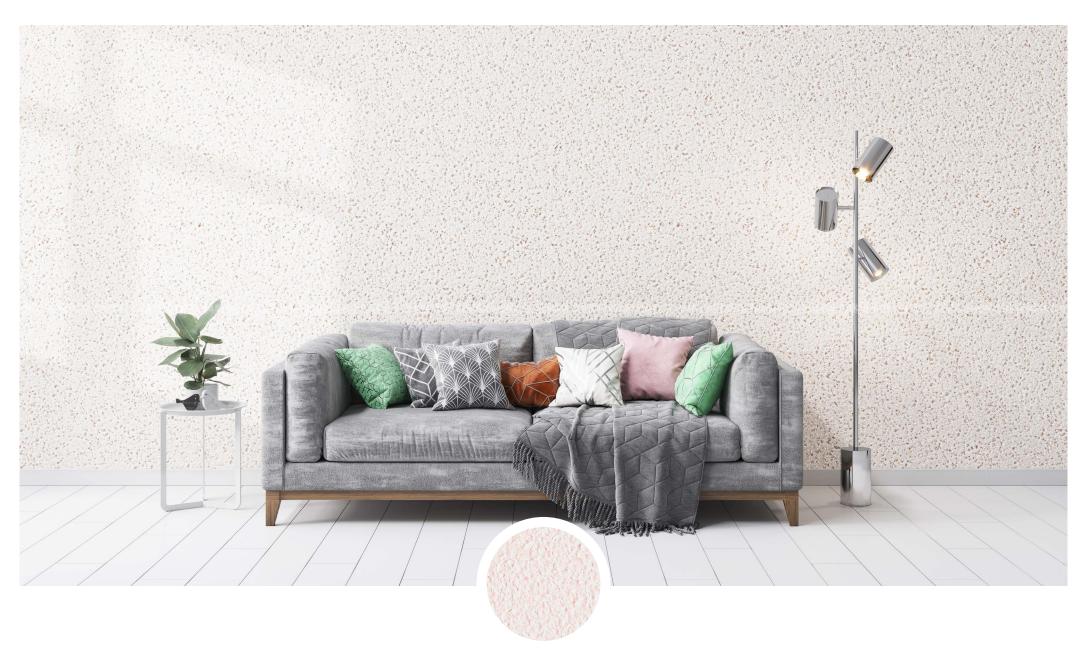

SILK PLASTER wallcovering is not just a beautiful background of my workplace, but it also reduces noise from the neighbors et decreases echo.

"

- Christine

SILK PLASTER liquid wallpaper creates a unique and modern interior. Catchy walls attract visitors and this interior remains in their mind.