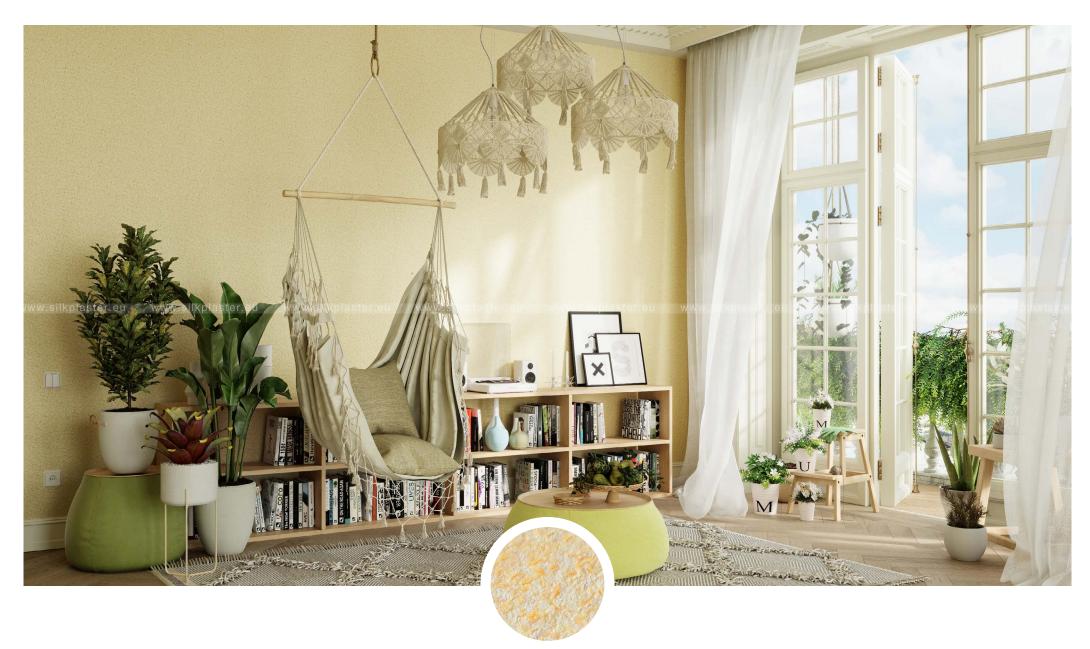

Breathable walls are a must!

"

- Julia

East 961 South 941 Art Design 237

It was my first experienceofusing liquid wallpapers.

SILK PLASTER is supplied as a dry mass in 1kg bags and you need just to mix it with water and apply it with a plastic trowel on a wall.