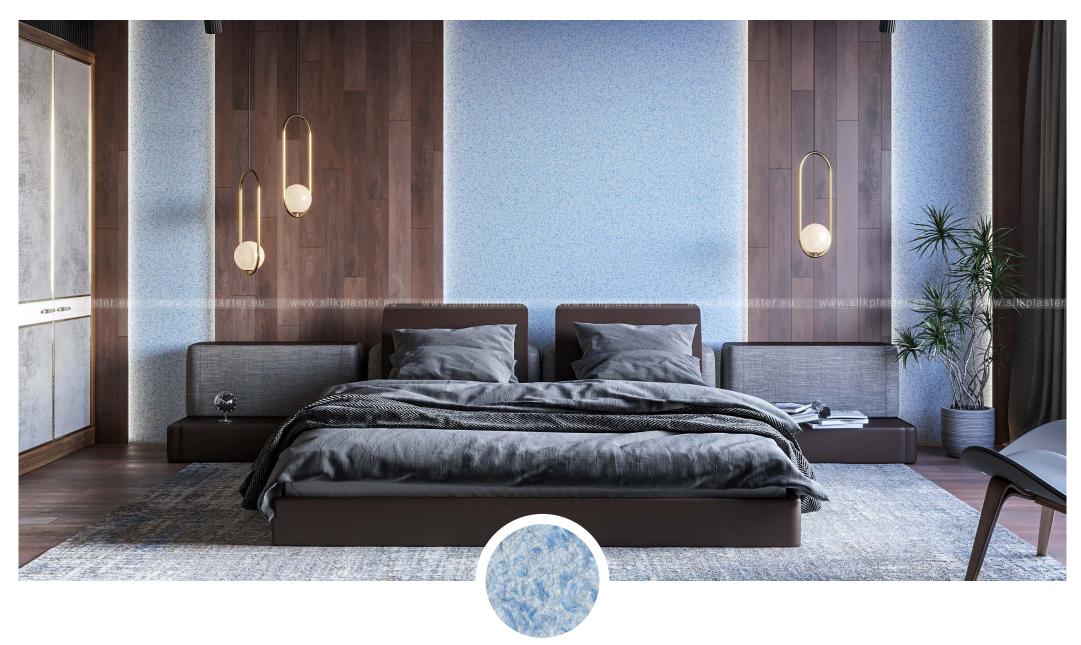

Breathable walls are a must!

"

- Julia

East 961 South 941 Art Design 237

It was my first experienceofusing liquid wallpapers.

SILK PLASTER is supplied as a dry mass in 1kg bags and you need just to mix it with water and apply it with a plastic trowel on a wall.