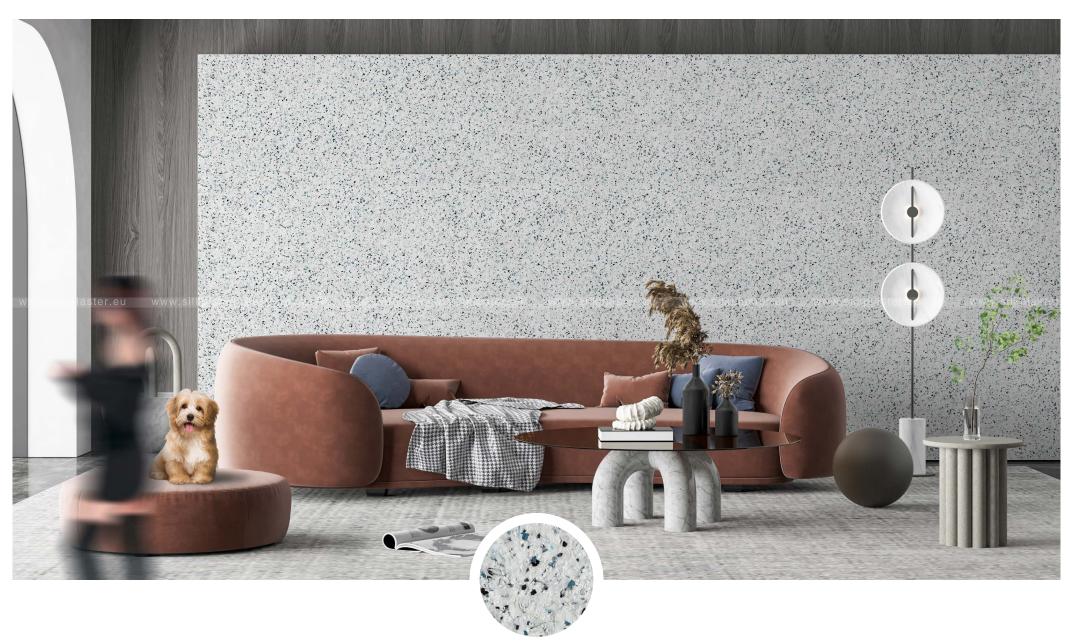

Furthermore, it has numbers of benefits: it is odorless, easy and fun to apply and you also can repair it quickly.

"

- Roj

Relief 327 Prestige 408 Victoria 704

SILK PLASTER is 100% eco-friendly material. Nowadays it is essential to be in harmony with nature for our well-being.