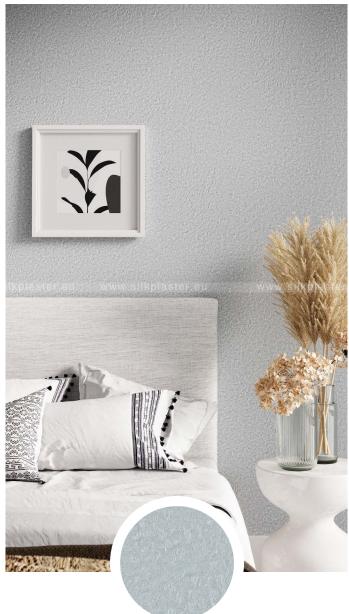

Optima 051 Ecoline 751 Victoria 701

I am delighted with my feature wall!

Nevertheless, the wall is white its texture naturally lightens and expands the interior of my room.

フフ

- Endia

Ecoline 762 Art Design 281 Ecoline 763