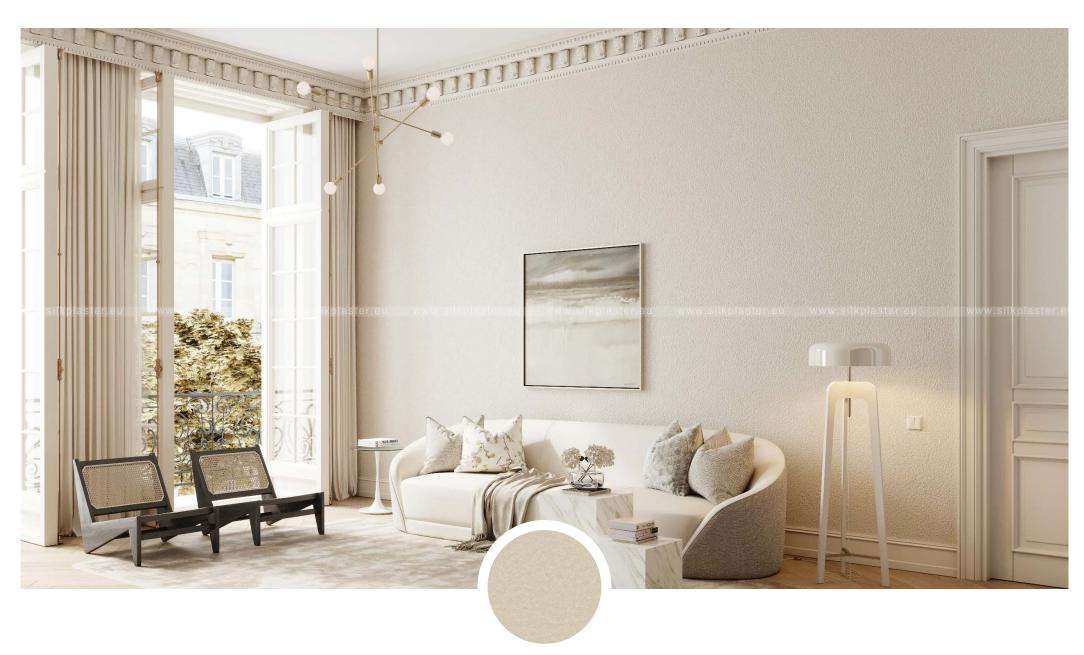

Breathable walls are a must!

"

- Julia

East 961 South 941 Art Design 237

It was my first experienceofusing liquid wallpapers.

SILK PLASTER is supplied as a dry mass in 1kg bags and you need just to mix it with water and apply it with a plastic trowel on a wall.