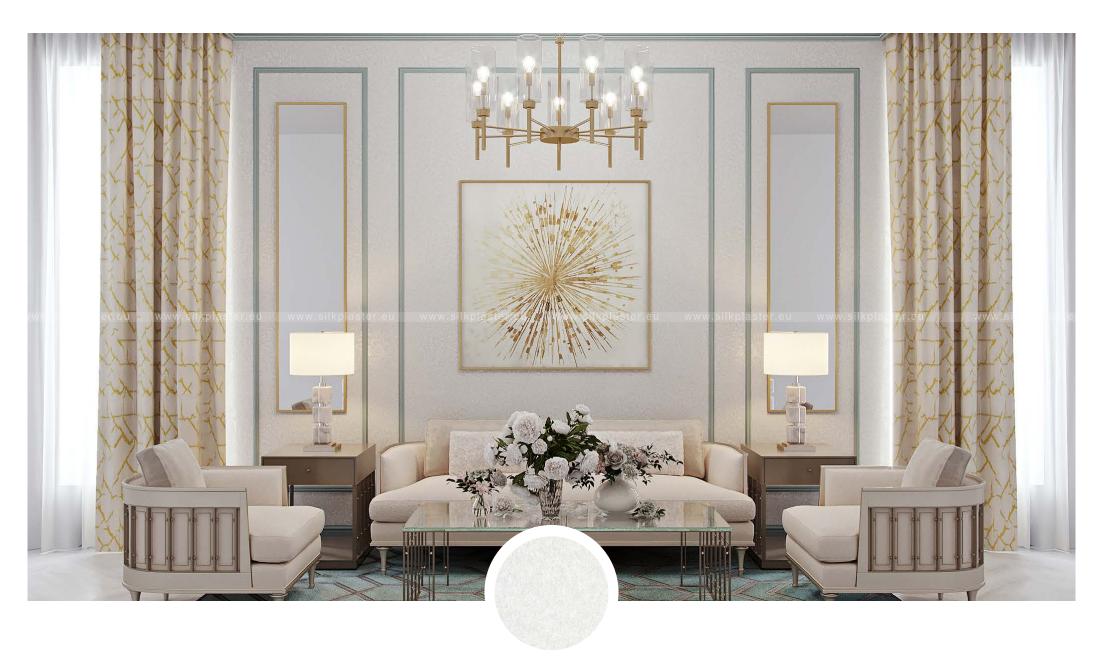

And the color of the wallcovering is more than amazing.

"

- Indra

66

Rich colors and stylish textures will transform the interior and allow you to match any modern design trends.

Moreover, you can combine SILK PLASTER with other materials and get astonishing results!