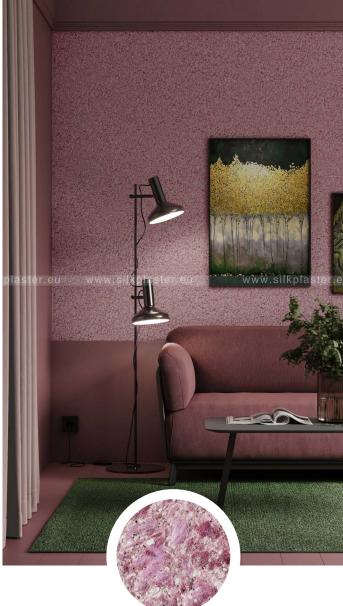

Optima 051 Ecoline 751 Victoria 701

I am delighted with my feature wall!

Nevertheless, the wall is white its texture naturally lightens and expands the interior of my room.

フフ

- Endia

Ecoline 762 Art Design 281 Ecoline 763

Prestige 403 Ecoline 753 Ecoline 752

Optima 057 Optima 062 Ecoline 756

East 957 Art Design 282 Art Design 234

66

Thanks to this unique wall covering, a completely different mood entered my bedroom - so cozy, so soft, fluffy and warm.