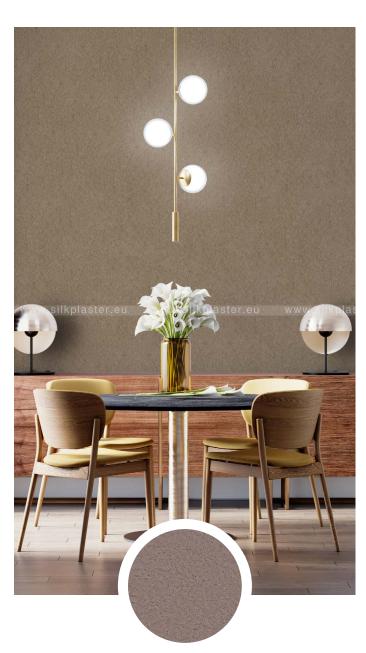

Optima 051 Ecoline 751 Victoria 701

I am delighted with my feature wall!

Nevertheless, the wall is white its texture naturally lightens and expands the interior of my room.

フフ

- Endia

Ecoline 762 Art Design 281 Ecoline 763