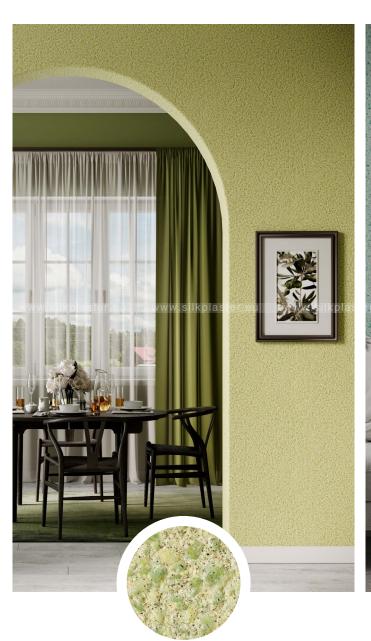

Optima 051 Ecoline 751 Victoria 701

I am delighted with my feature wall!

Nevertheless, the wall is white its texture naturally lightens and expands the interior of my room.

フフ

- Endia

Ecoline 762 Art Design 281 Ecoline 763