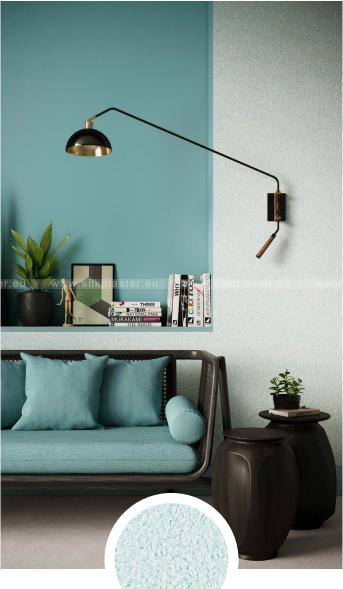

Optima 051 Ecoline 751 Victoria 701

I am delighted with my feature wall!

Nevertheless, the wall is white its texture naturally lightens and expands the interior of my room.

フフ

- Endia

Ecoline 762 Art Design 281 Ecoline 763