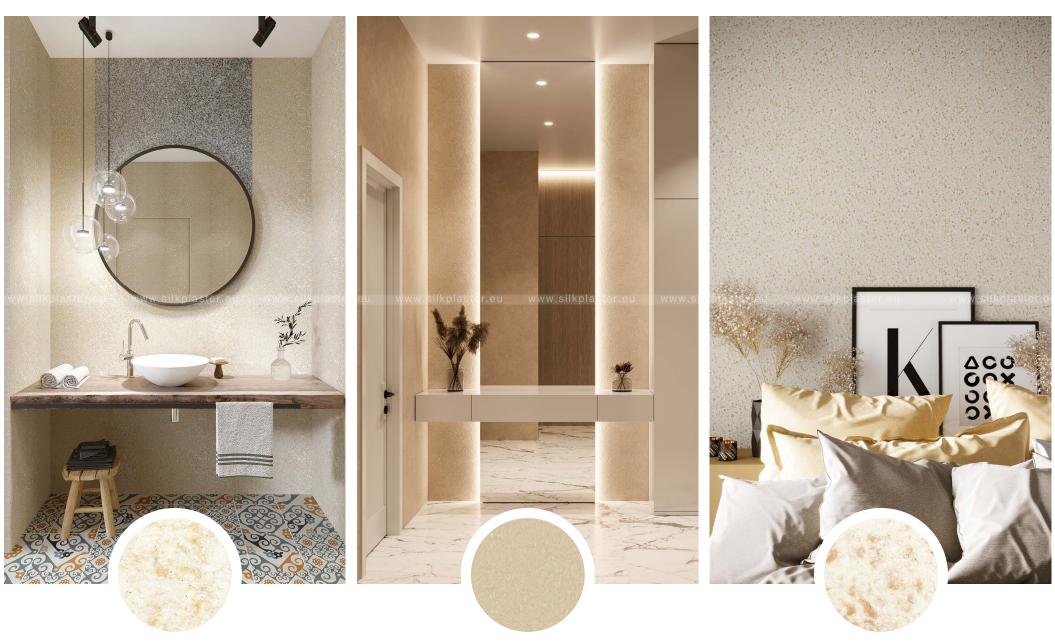

Furthermore, it has numbers of benefits: it is odorless, easy and fun to apply and you also can repair it quickly.

"

- Roj

Relief 327 Prestige 408 Victoria 704

SILK PLASTER is 100% eco-friendly material. Nowadays it is essential to be in harmony with nature for our well-being.

Breathable walls are a must!

"

- Julia

East 961 South 941 Art Design 237

It was my first experienceofusing liquid wallpapers.

SILK PLASTER is supplied as a dry mass in 1kg bags and you need just to mix it with water and apply it with a plastic trowel on a wall.

Prestige 403 Ecoline 753 Ecoline 752

Optima 057 Optima 062 Ecoline 756

East 957 Art Design 282 Art Design 234

66

Thanks to this unique wall covering, a completely different mood entered my bedroom - so cozy, so soft, fluffy and warm.