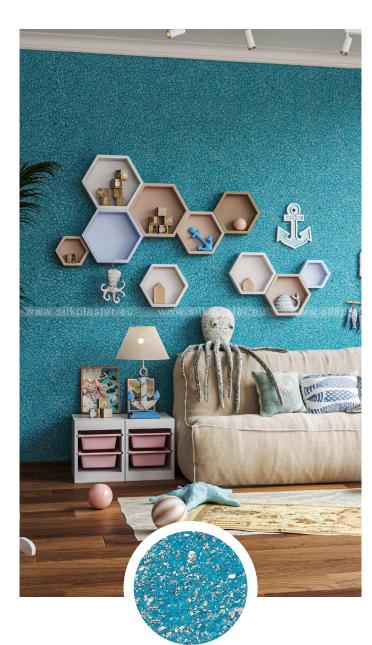

ble walls are a must!

"

- Julia









East 961 South 941 Art Design 237









It was my first experienceofusing liquid wallpapers.

SILK PLASTER is supplied as a dry mass in 1kg bags and you need just to mix it with water and apply it with a plastic trowel on a wall.

The Material is made from environmentally friendly components, provides additional heat and sound insulation, does not fade and does not absorb odors. And the most important: it is «Do it yourself»!

I am impressed!

"

- Dace

















66

SILK PLASTER liquid wallpaper is stylish, versatile and technologically advanced product.

It offers us to use technological progress for our comfort.

Be fashionable in everything.

"

- Olga





Prestige 403 Ecoline 753 Ecoline 752





Optima 057 Optima 062 Ecoline 756













East 957 Art Design 282 Art Design 234





















66

Thanks to this unique wall covering, a completely different mood entered my bedroom - so cozy, so soft, fluffy and warm.

And the color of the wallcovering is more than amazing.

"

- Indra













66

Rich colors and stylish textures will transform the interior and allow you to match any modern design trends.

Moreover, you can combine SILK PLASTER with other materials and get astonishing results!

"

- George











## SILK PLASTER®

2023