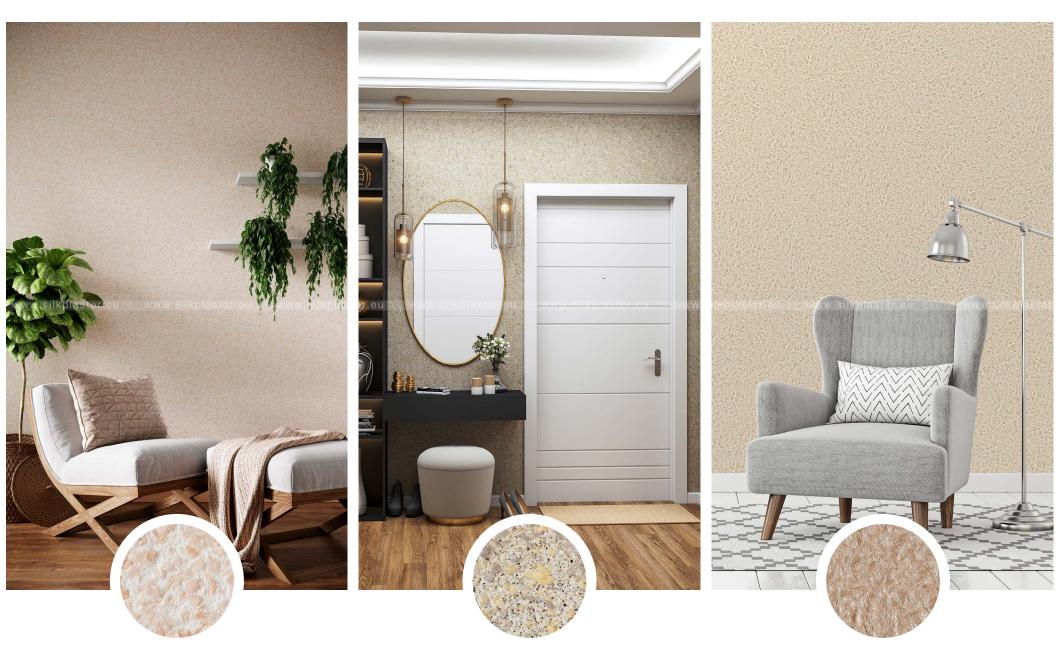

Breathable walls are a must!

"

- Julia

East 961 South 941 Art Design 237

It was my first experienceofusing liquid wallpapers.

SILK PLASTER is supplied as a dry mass in 1kg bags and you need just to mix it with water and apply it with a plastic trowel on a wall.