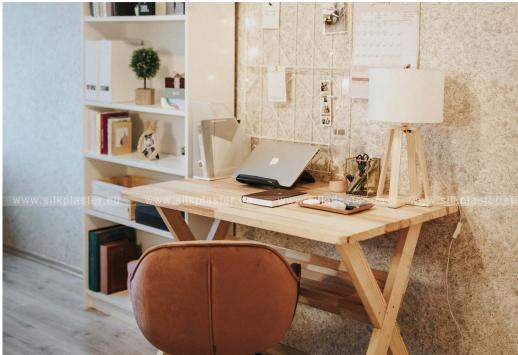

SILK PLASTER wallcovering is not just a beautiful background of my workplace, but it also reduces noise from the neighbors et decreases echo.

"

- Christine

SILK PLASTER liquid wallpaper creates a unique and modern interior. Catchy walls attract visitors and this interior remains in their mind.