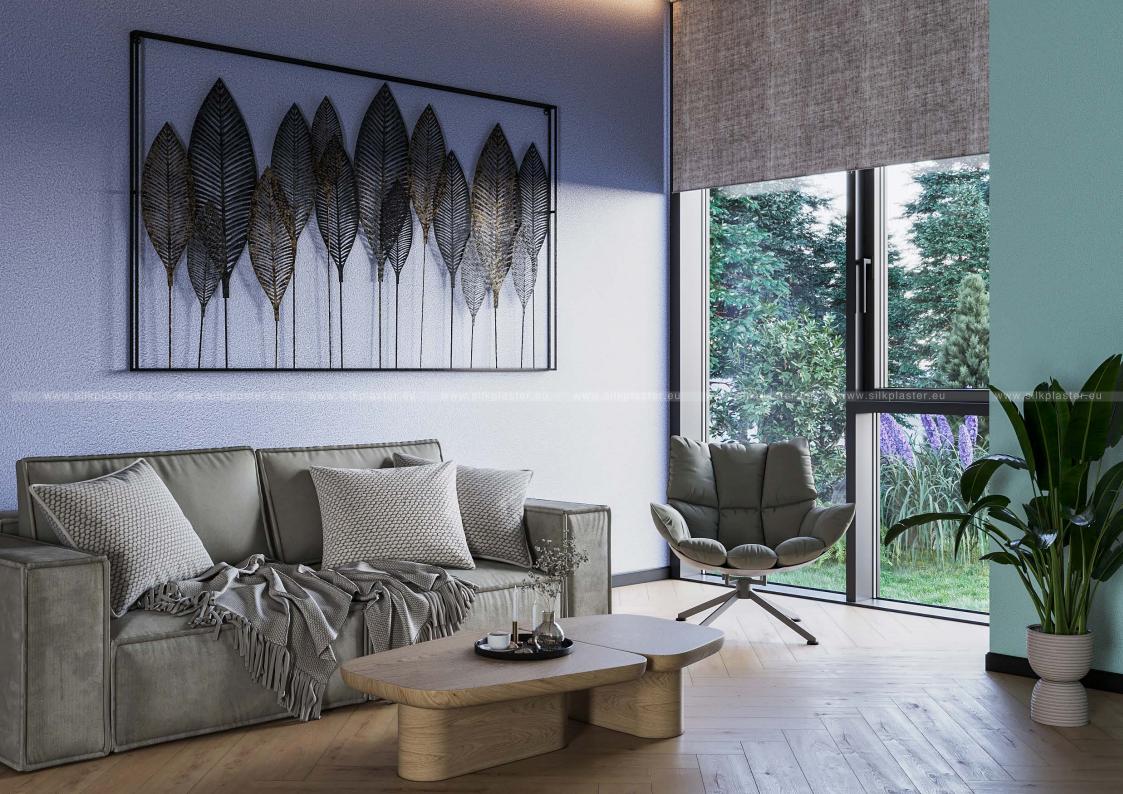

SILK PLASTER wallcovering is not just a beautiful background of my workplace, but it also reduces noise from the neighbors et decreases echo.

"

- Christine

SILK PLASTER liquid wallpaper creates a unique and modern interior. Catchy walls attract visitors and this interior remains in their mind.